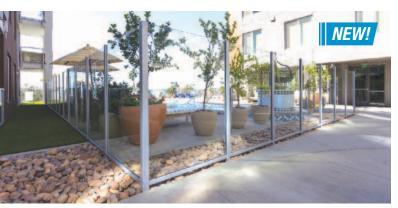

## CRL-HANSEN AWS TECHWALL GLASS WINDSCREEN SYSTEM

- Reduces Street Noise
- Rapid Installation
- Low Maintenance With Special Baked-On **Polyester Powder Coating** for Superior Corrosion Resistance
- 1/4" (6 mm) or 3/8" (10 mm) Glass is Secured Using a Weather-Tight, Vibration-Free Vinyl **Channel That is** Impervious to UV Rays