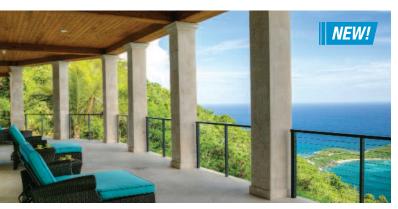

### CRL-HANSEN ARS CABLE **RAILING SYSTEM**

- New Narrow Profile 1-1/8" (29 mm) Trim Line Post Kits for Cleaner Sightlines
- Available in 1/8" (3 mm) and 3/16" (5 mm) Diameter 316 Grade Stainless Steel Cable Kits
- New Advanced Cable System for Faster Installation
- Complete Post Kits Available, Drilled and Prepped for Cable and Tensioning Hardware
- Post Kits Come Complete With Base Plate, Moisture Barrier Gasket, Stainless Steel Washers, Screws, and Bolt Cover Buttons