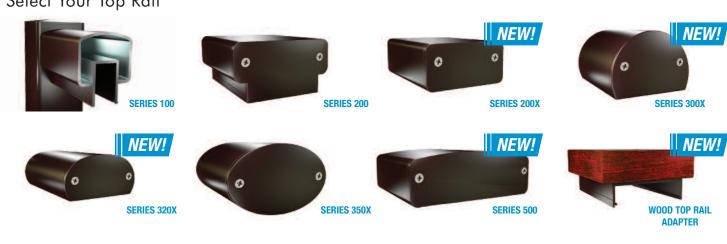

specializing in the design, fabrication, and installation of high-quality Aluminum Railing Systems. Their product offering includes Cable Railings, Glass Railings, and Sun Control Systems. Architects and contractors have been specifying Hansen Railing Systems for decades on hundreds of notable commercial and residential projects across the nation. CRL is a leader in the railing industry, and Hansen's strong brand reputation was a logical fit for our ARS Aluminum Railing and AWS Aluminum Windscreen product lines. We look forward to leveraging our strengths to bring our customers Hansen's high-quality products, and to benefiting from Hansen's expertise in the industry.

## HIGH PERFORMANCE ALUMINUM SYSTEMS Select Your Style





# EIGHT STANDARD SYSTEMS TO CHOOSE FROM Select Your Top Rail



## EIGHT STANDARD COLORS, CUSTOM FINISHES AVAILABLE







## HANSEN ARCHITECTURAL SYSTEMS IS NOW PART OF THE CRL FAMILY OF BRANDS





GLASS GUARD RAIL SYSTEM

- Designed and Engineered With No Cap Rail Required
- Integrated Interior Hand Rail Satisfies Guard Rail Requirements
- Easy-to-Install, Code-Compliant Barrier for View-Oriented Projects





### CRL-HANSEN ARS CABLE **RAILING SYSTEM**

- New Narrow Profile 1-1/8" (29 mm) Trim Line Post Kits for Cleaner Sightlines
- Available in 1/8" (3 mm) and 3/16" (5 mm) Diameter 316 Grade Stainless Steel Cable Kits
- New Advanced Cable System for Faster Installation
- Complete Post Kits Available, Drilled and Prepped for Cable and Tensioning Hardware
- Post Kits Come Complete With Base Plate, Moisture Barrier Gasket, Stainless Steel Washers,