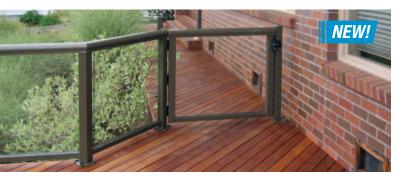

#### CRL-HANSEN ARS GATE SYSTEM

- Ready to Install Stock Gate Sizes for ARS Series Railings
- Picket Infills (Included) or Glass (Not Included)
- Welded and Finished With Powder Coating
- Eight Standard Finishes In Stock, Custom Finishes Also Available
- Designed for 36" Wide x 42" Tall Railing Systems, With Custom Sizes Available