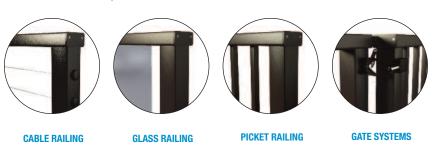

E CRL FAMILY OF BRANDS

**Hansen** has over 20 years of experience specializing in the design, fabrication, and installation of high-quality Aluminum Railing Systems. Their product offering includes Cable Railings, Glass Railings, and Sun Control Systems. Architects and contractors have been specifying Hansen Railing Systems for decades on hundreds of notable commercial and residential projects across the nation. CRL is a leader in the railing industry, and Hansen's strong brand reputation was a logical fit for our ARS Aluminum Railing and AWS Aluminum Windscreen product lines. We look forward to leveraging our strengths to bring our customers Hansen's high-quality products, and to benefiting from Hansen's expertise in the industry.

## HIGH PERFORMANCE ALUMINUM SYSTEMS Select Your Style





# EIGHT STANDARD SYSTEMS TO CHOOSE FROM Select Your Top Rail



## EIGHT STANDARD COLORS, CUSTOM FINISHES AVAILABLE







## HANSEN ARCHITECTURAL SYSTEMS IS NOW PART OF THE CRL FAMILY OF BRANDS





GLASS GUARD RAIL SYSTEM

- Designed and Engineered With No Cap Rail Required
- Integrated Interior Hand Rail Satisfies Guard Rail Requirements
- Easy-to-Install, Code-Compliant Barrier for View-Oriented Projects





### CRL-HANSEN ARS CABLE **RAILING SYSTEM**

- New Narrow Profile 1-1/8" (29 mm) Trim Line Post Kits for Cleaner Sightlines
- Available in 1/8" (3 mm) and 3/16" (5 mm) Diameter 316 Grade Stainless Steel Cable Kits
- New Advanced Cable System for Faster Installation
- Complete Post Kits Available, Drilled and Prepped for Cable and Tensioning Hardware
- Post Kits Come Complete W