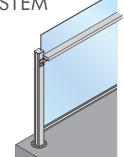

### CRL-HANSEN ARS CABLE **RAILING SYSTEM**

- New Narrow Profile 1-1/8" (29 mm) Trim Line Post Kits for Cleaner Sightlines
- Available in 1/8" (3 mm) and 3/16" (5 mm) Diameter 316 Grade Stainless Steel Cable Kits
- New Advanced Cable System for Faster Installation
- Complete Post Kits Available, Drilled and Prepped for Cable and Tensioning Hardware
- Post Kits Come Complete With Base Plate, Moisture Barrier Gasket, Stainless Steel Washers, Screws, and Bolt Cover Buttons